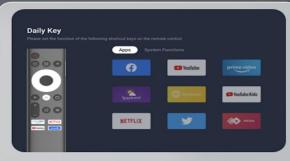

#### Daily Key

You can configure any applications or commonly used functions in the TV to the remote control to achieve onekey direct access.