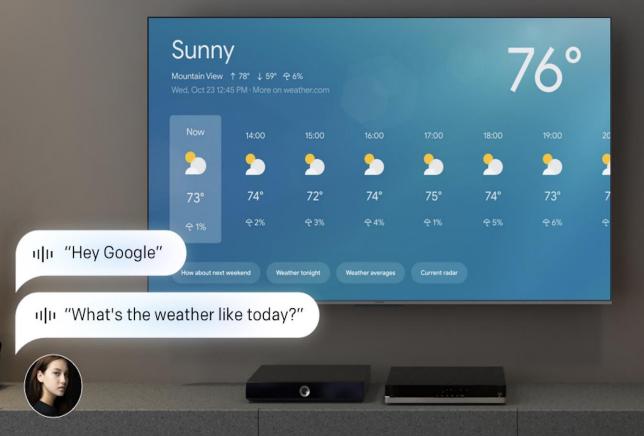

# Voice Control

Search for shows, get recommendations, and even control your TV faster with your voice.

Just say "Hey Google" to start.

מאפיינים