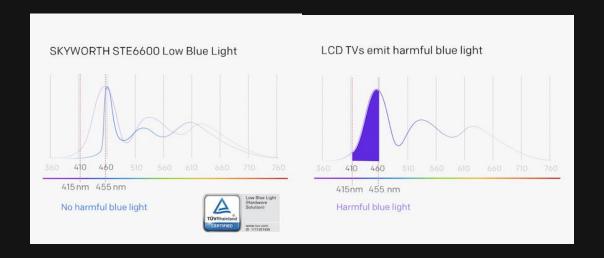

### Low Blue Light [Healthier Choice for Watching]

Blue light is visible light with a wavelength between 400 and 500 nanometers (nm). As the name suggests, this type of light is perceived as blue in color. High-energy blue light can penetrate directly into our eyes and cause a variety of discomfort and illness. Adjust the band of blue light emitted by the lamp bead, and adopt the lamp that conforms to the wavelength specification, so as to greatly reduce the harm to the human eye.