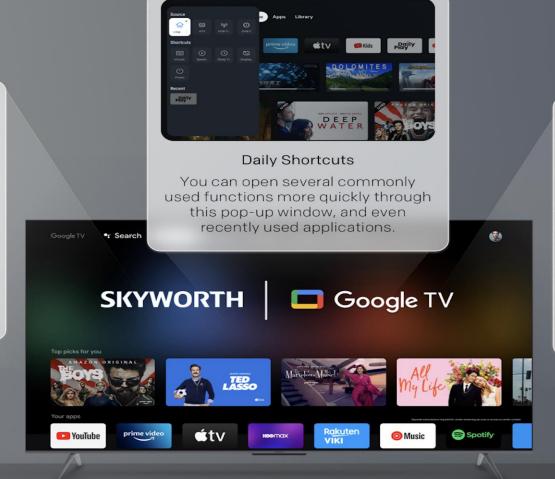

### Simplify Your TV Operation

The SKYWORTH STE660 has a unique Daily Family module to faster access your favorite apps.

#### Daily Manage

Daily Manage allows you to speed up your TV in real time, which can help prolong the service life of your TV.