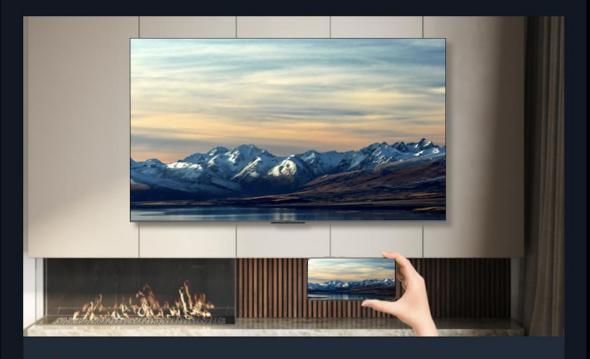

#### A Place to Save Memories

Review memories among your devices via Google photos to find the photos you need. Share your photos and memories via your TV any time.

Chromecast built-in
Stream from Your Device

Easily cast movies, shows, photos, and more from your phone right to your TV.

\*The final design should be subjected to the real product