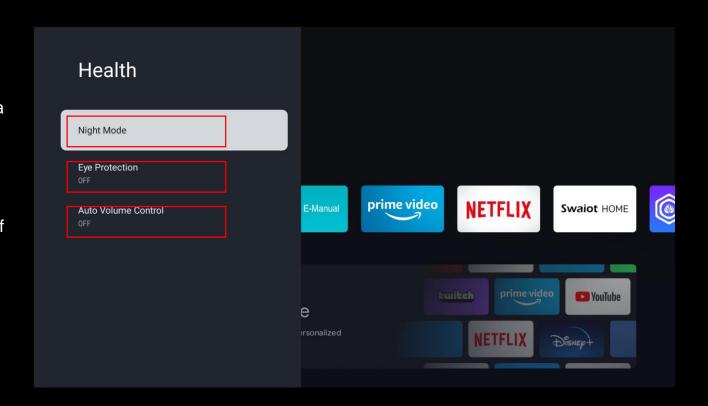

### Health Platform [Healthier Choice for Watching]

#### Night mode

Watching movies at night, too bright?

Night mode can automatically adjust the screen color to a warmer tone, so as to relieve eye fatigue and protect the eyes of family members.

#### **Eye Protection:**

The chip-based algorithm detects the scene brightness of TV content and intelligently adjusts the backlight.

#### **Auto Volume Control:**

It provides a built-in volume equalizer intelligently adjusts the volume to avoid sudden volume changes that cause panic.