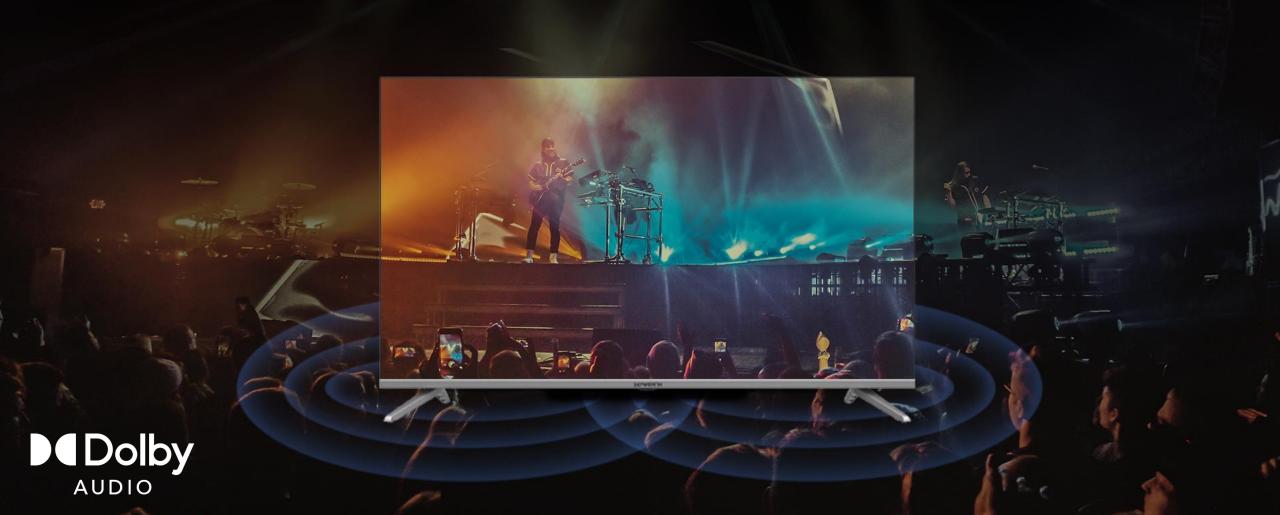

## Super Audio Quality——Dolby Audio

With Dolby Audio&Dolby Audio Processing, TV can set the sound free from the multichannel. Which brings you feel surround sound like a movie theater at home.