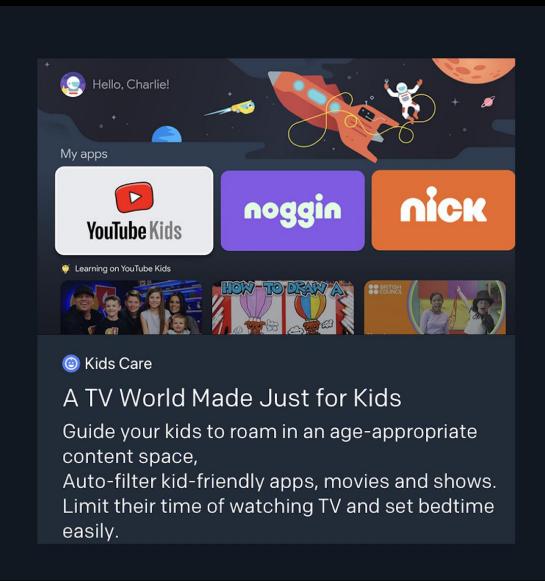

### Personalize Your TV

Enjoy your favorite movies, music, games, applications and more. Google TV guides you to show what you like based on your history.

### Simplify Your TV Operation

The SKYWORTH STE660 has a unique Daily Family module to faster access your favorite apps.

#### Daily Manage

Daily Manage allows you to speed up your TV in real time, which can help prolong the service life of your TV.

#### Daily Key

You can configure any applications or commonly used functions in the TV to the remote control to achieve onekey direct access.