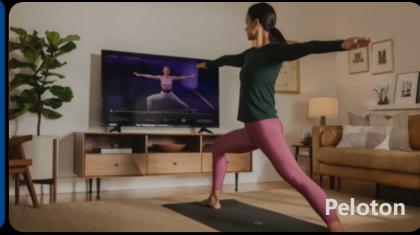

### Personalize Your TV

Enjoy your favorite movies, music, games, applications and more. Google TV guides you to show what you like based on your history.

# Voice Control

Search for shows, get recommendations, and even control your TV faster with your voice.

Just say "Hey Google" to start.

מאפיינים