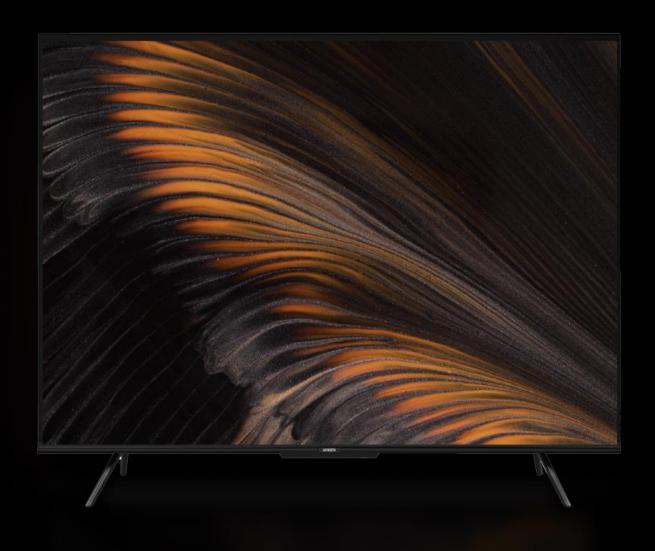

# לראות את העולם עם צפייה טובה יותר

**SKYWORTH** STE6600 32" 40" 43"

\*העיצוב הסופי צריך להיות נתון למוצרים האמיתיים

# Boundless Screen 4.0

The 4th generation boundless screen adopts the "F" type module, which improves the boundless screen bonding process and achieves an ultra-high screen ratio of 97%.