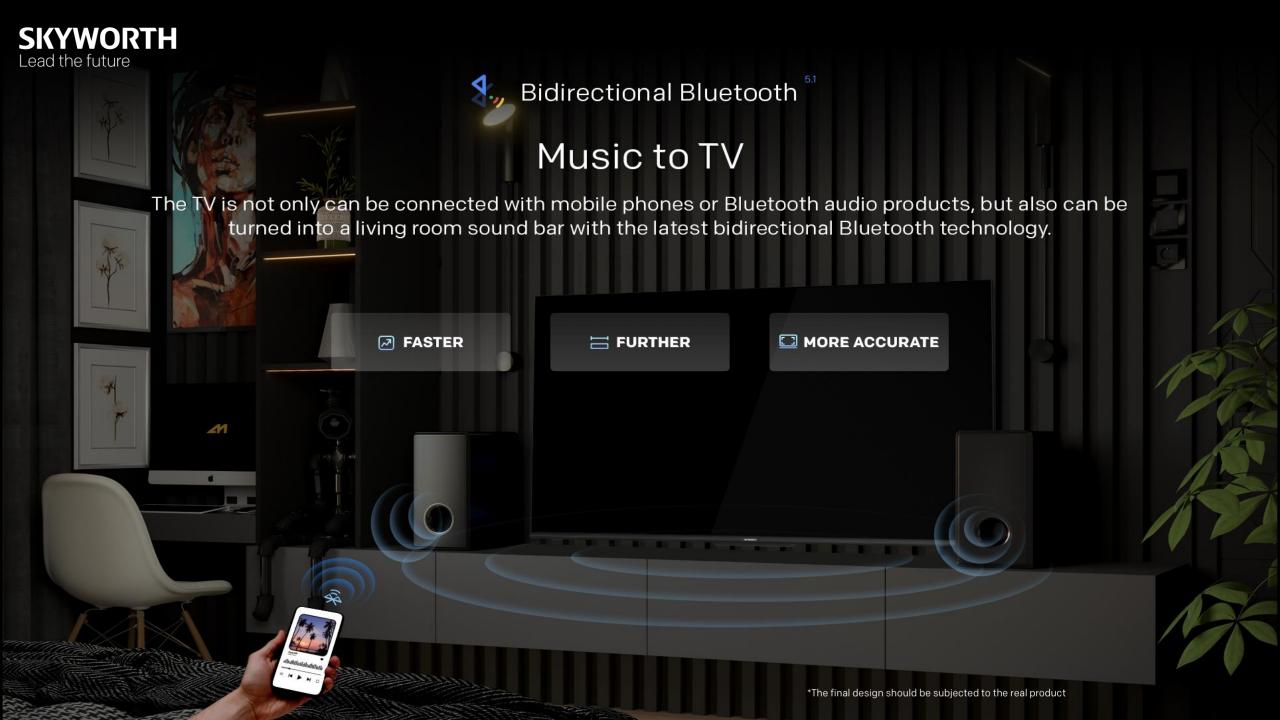

## Super Audio Quality——Dolby Audio

With Dolby Audio&Dolby Audio Processing, TV can set the sound free from the multichannel. Which brings you feel surround sound like a movie theater at home.