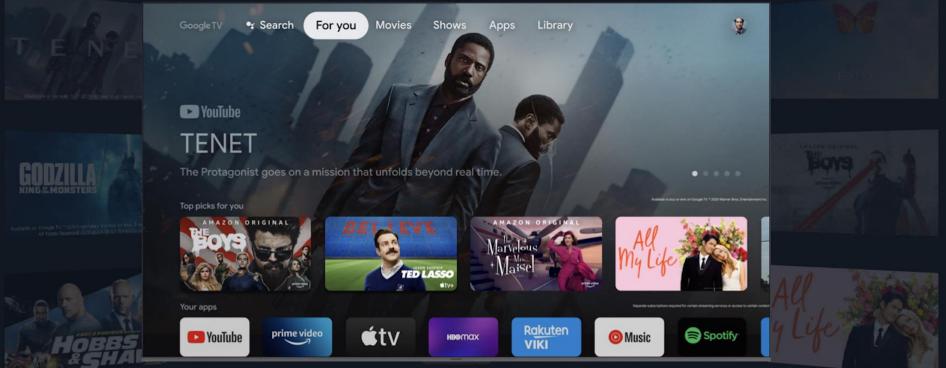

### Personalize Your TV

Enjoy your favorite movies, music, games, applications and more. Google TV guides you to show what you like based on your history.

## Enjoy the Resources as You Like

Over 700,000 movies and TV series, millions of songs.

Get Closer through Google Duo

Google Duo allows you simple, high-quality video communication at any time.

<sup>\*</sup>camera needs to be collocated separately.