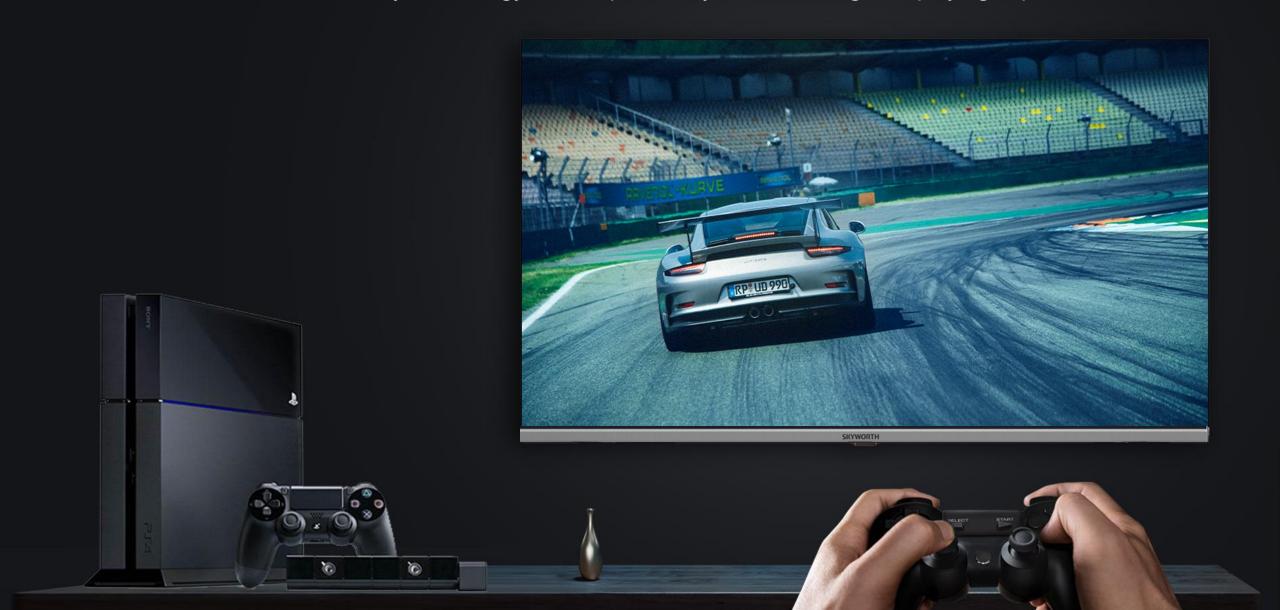

### **Game Mode**

With HDMI low-latency technology, the TV provides you a smooth game-playing experience.