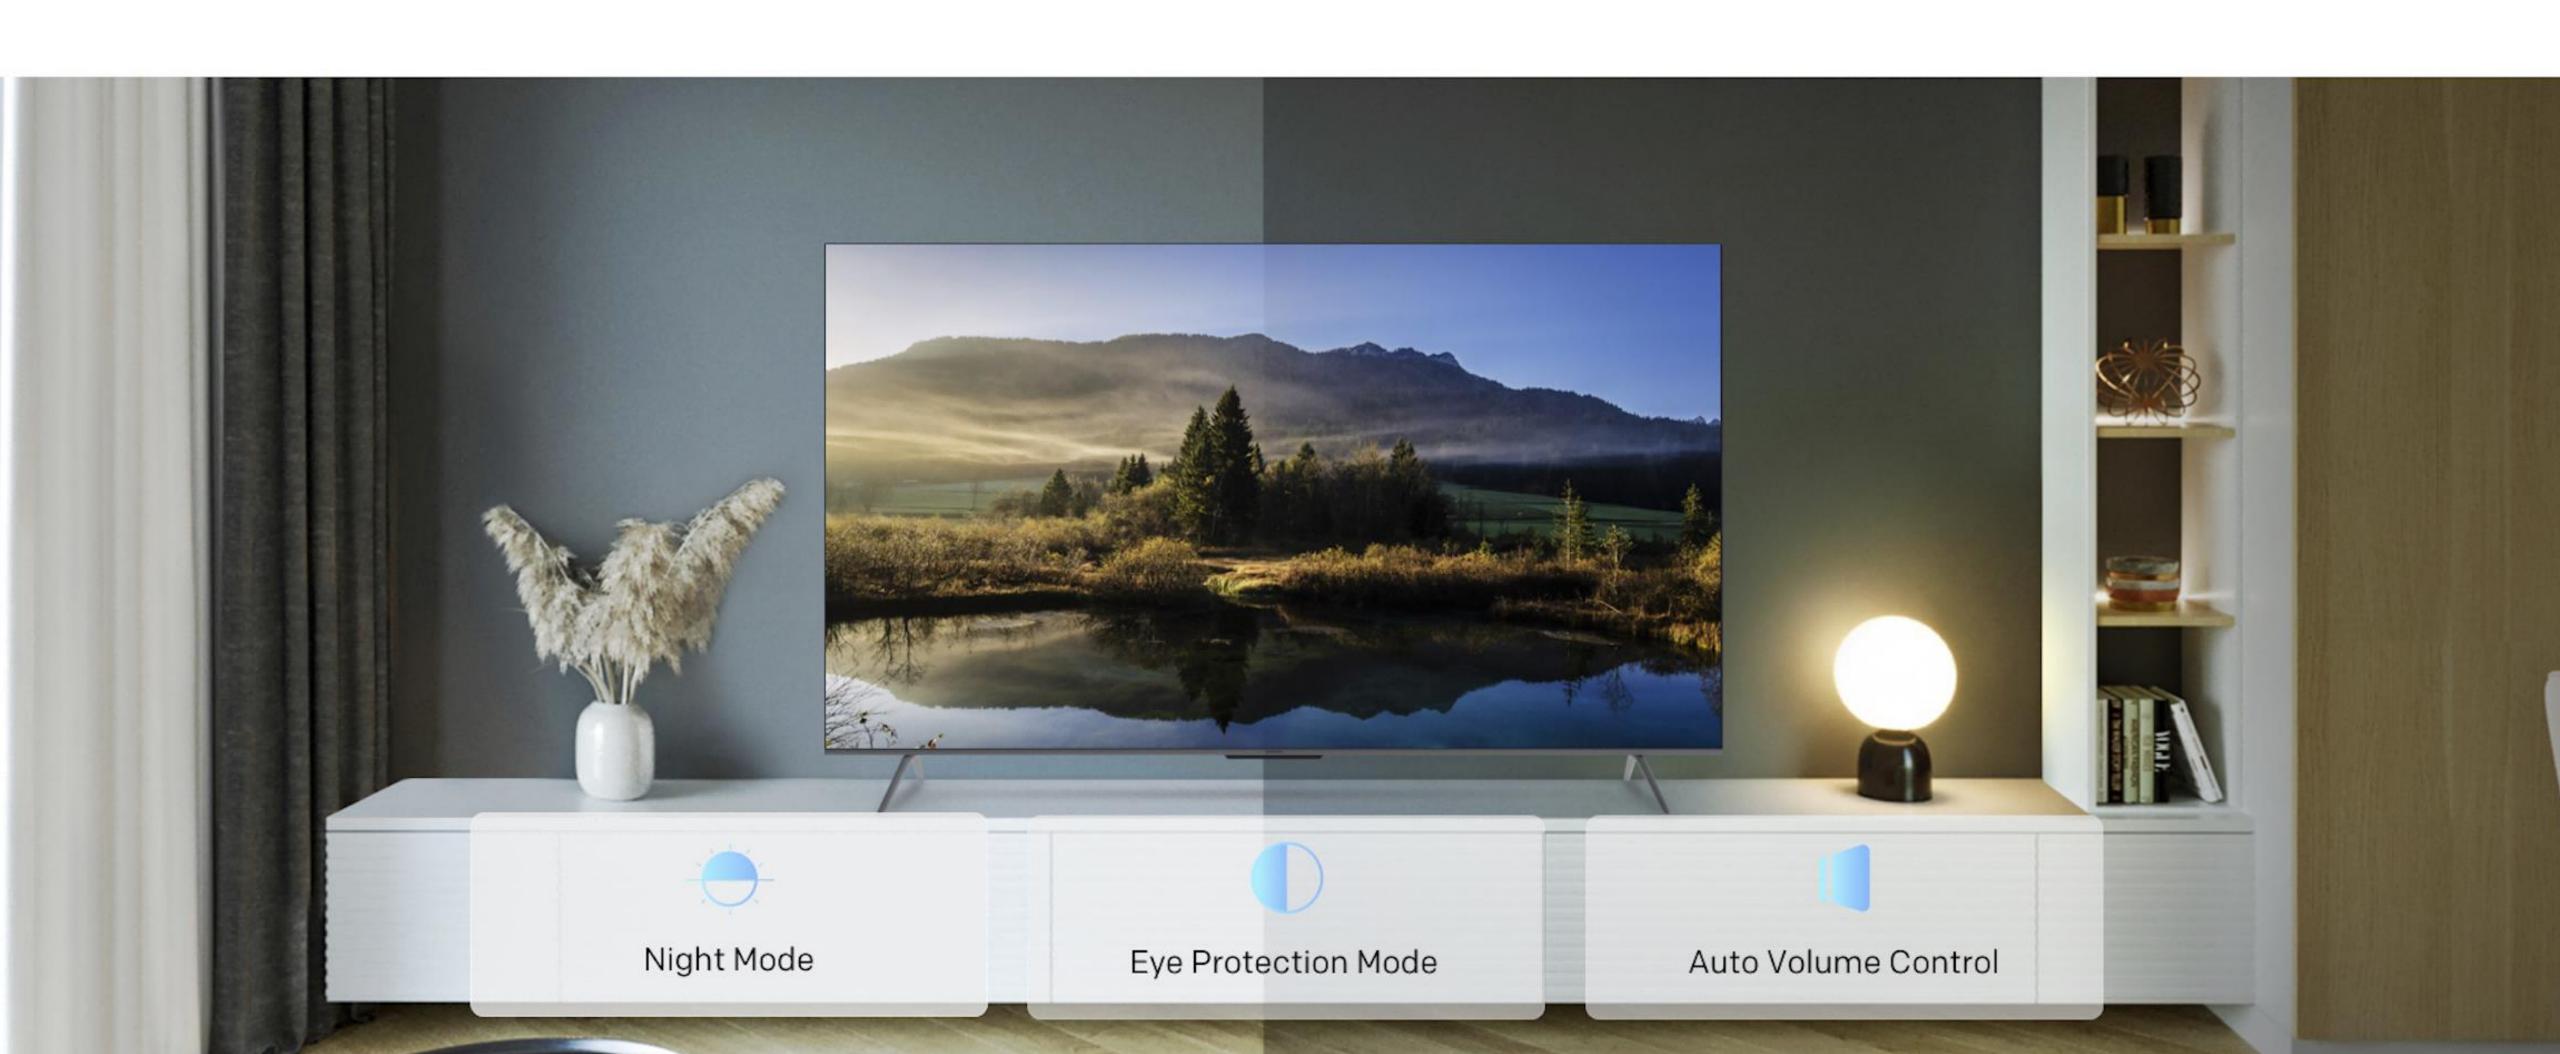

## Viewing without Flicker

Effectively reduces the harm from rapid flickers by adapting direct current backlight to protect your health.

## Enjoy Your TV with healthy condition

Screen flicker free / Low blue light / Night mode / Eye-Protection / Auto-volume control