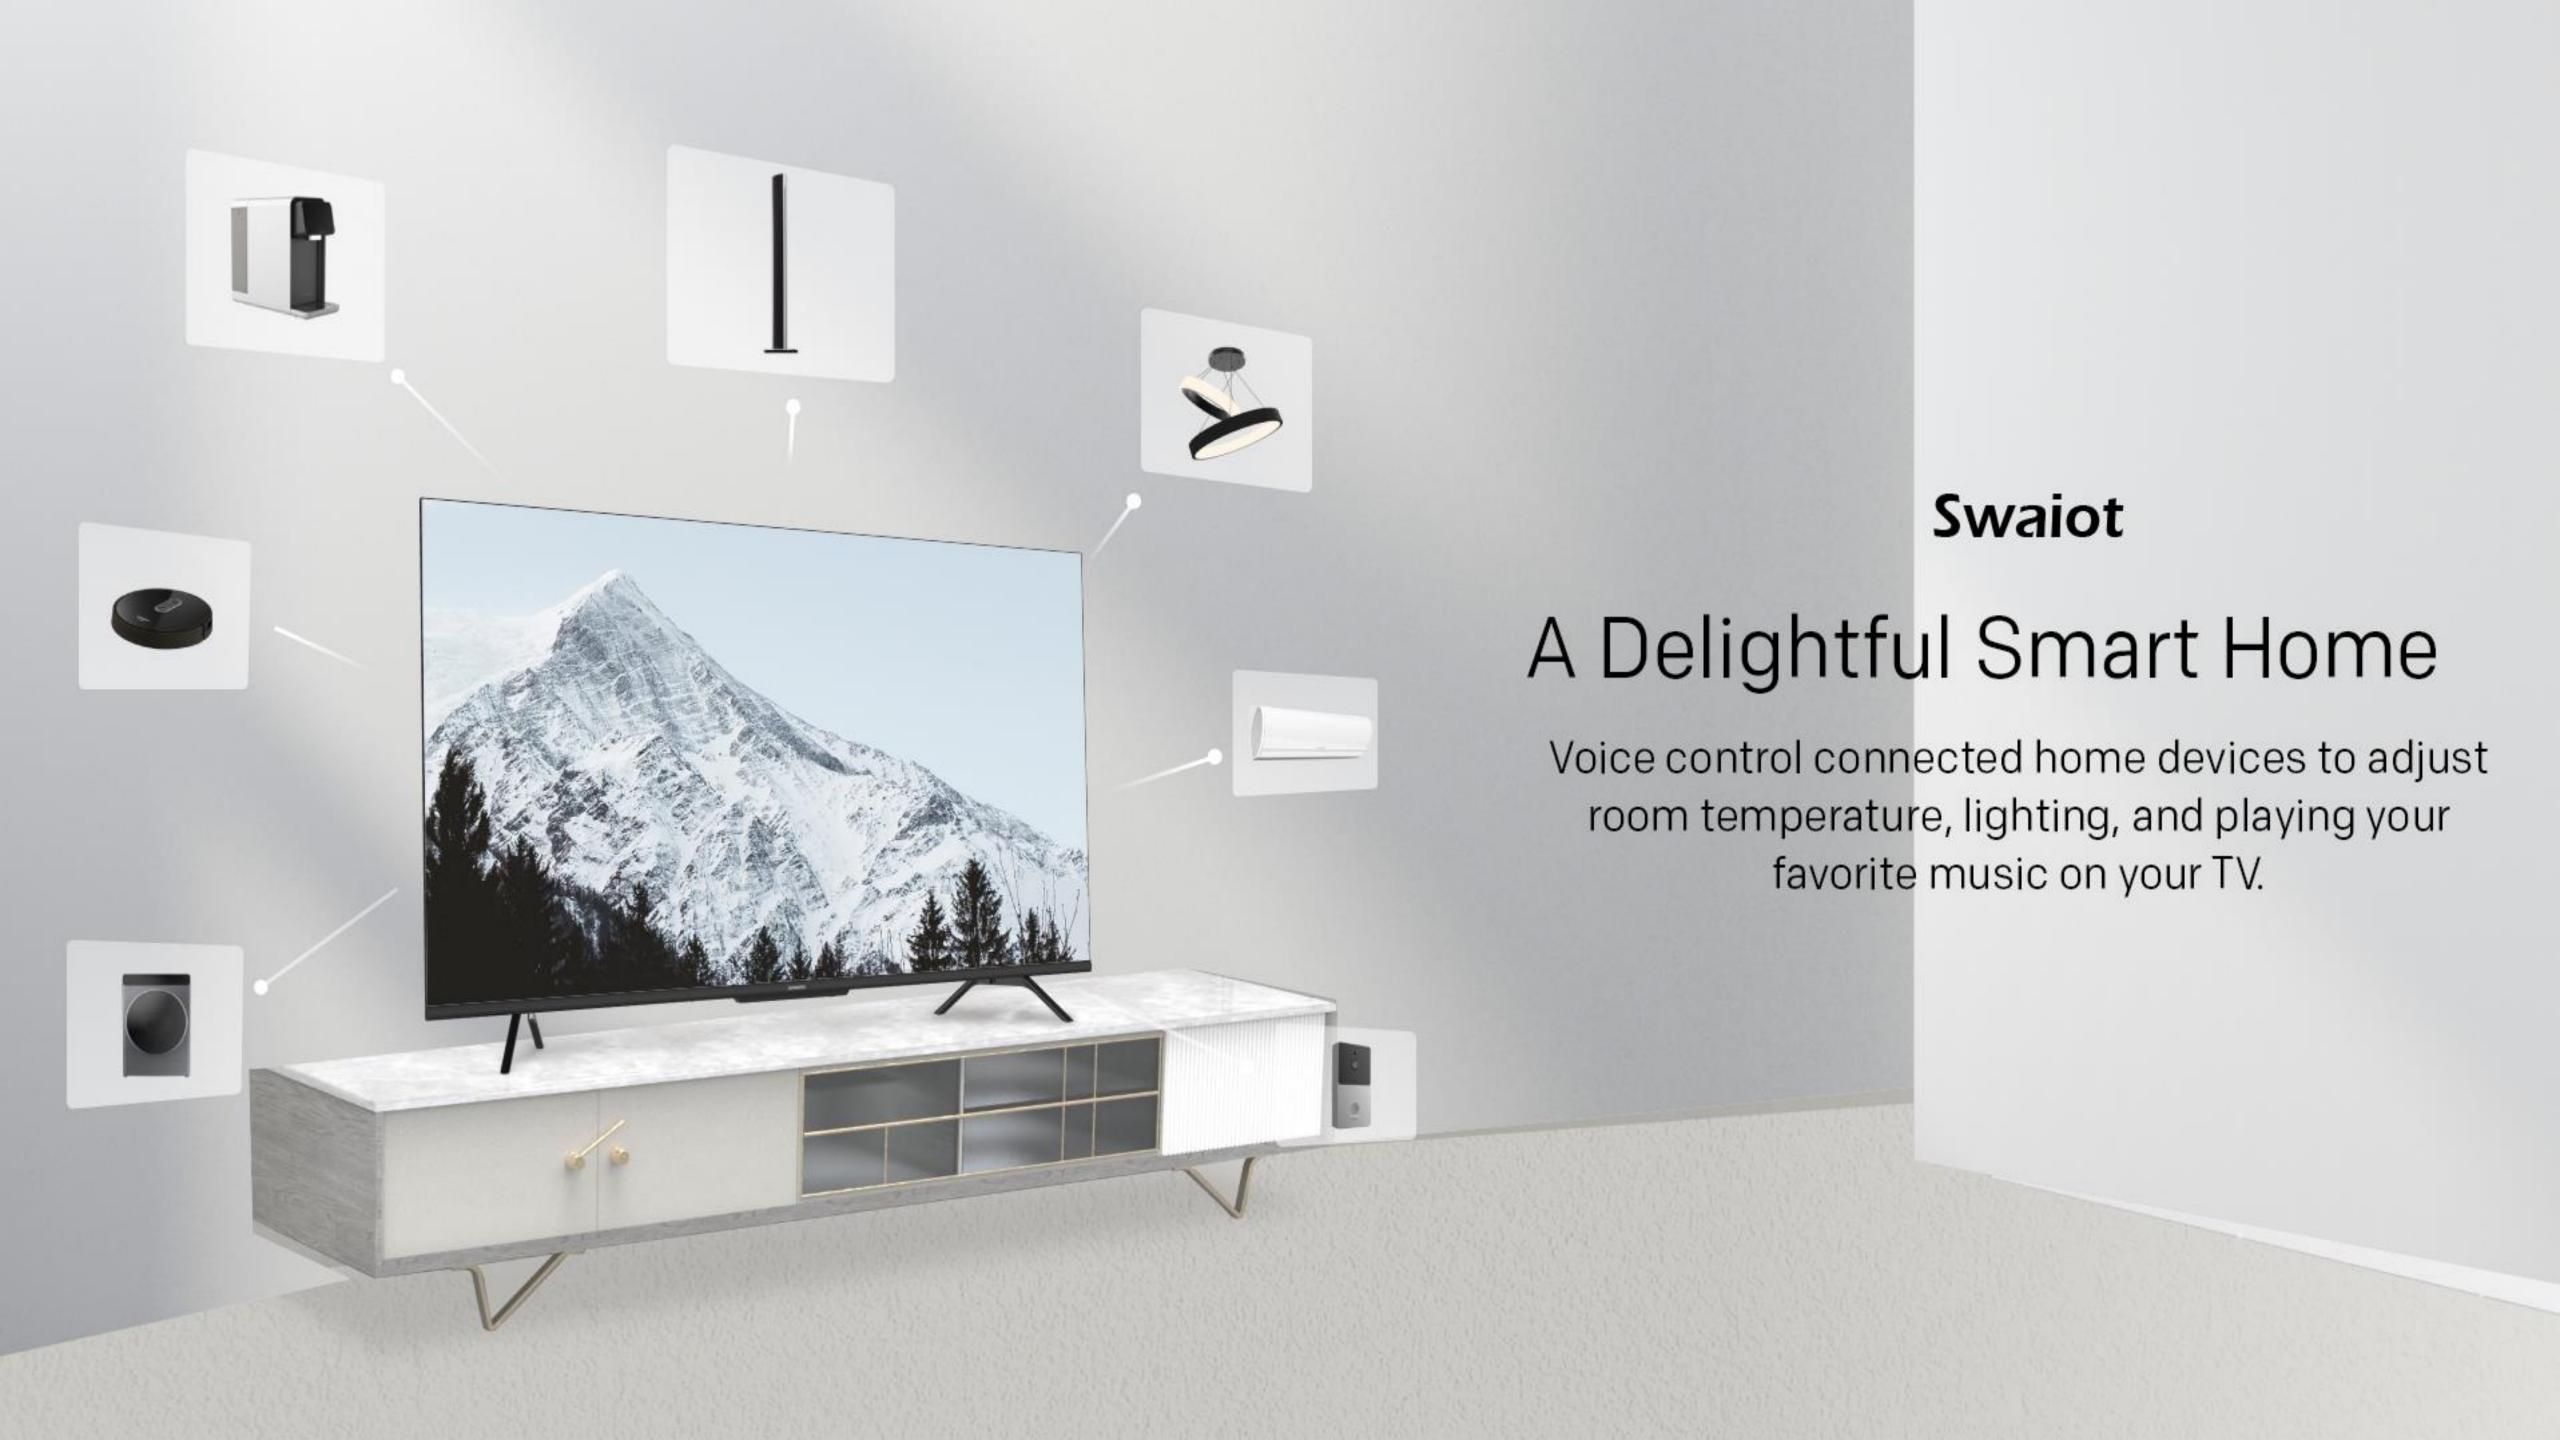

## Enjoy Your TV with healthy condition

Screen flicker free / Low blue light / Night mode / Eye-Protection / Auto-volume control

#### Hands Free Voice Control

Search for shows, get recommendations, and even control your TV faster with your voice.

Just say "Hey Google" to start.

# SUE8500 Overview

FEATURE

Flicker Free

Low Blue Light

**Boundless Viewing** 

Health Platform

PQ

SKYWORTH 30+ Picture Quality Tuning

Hands Free Voice Control