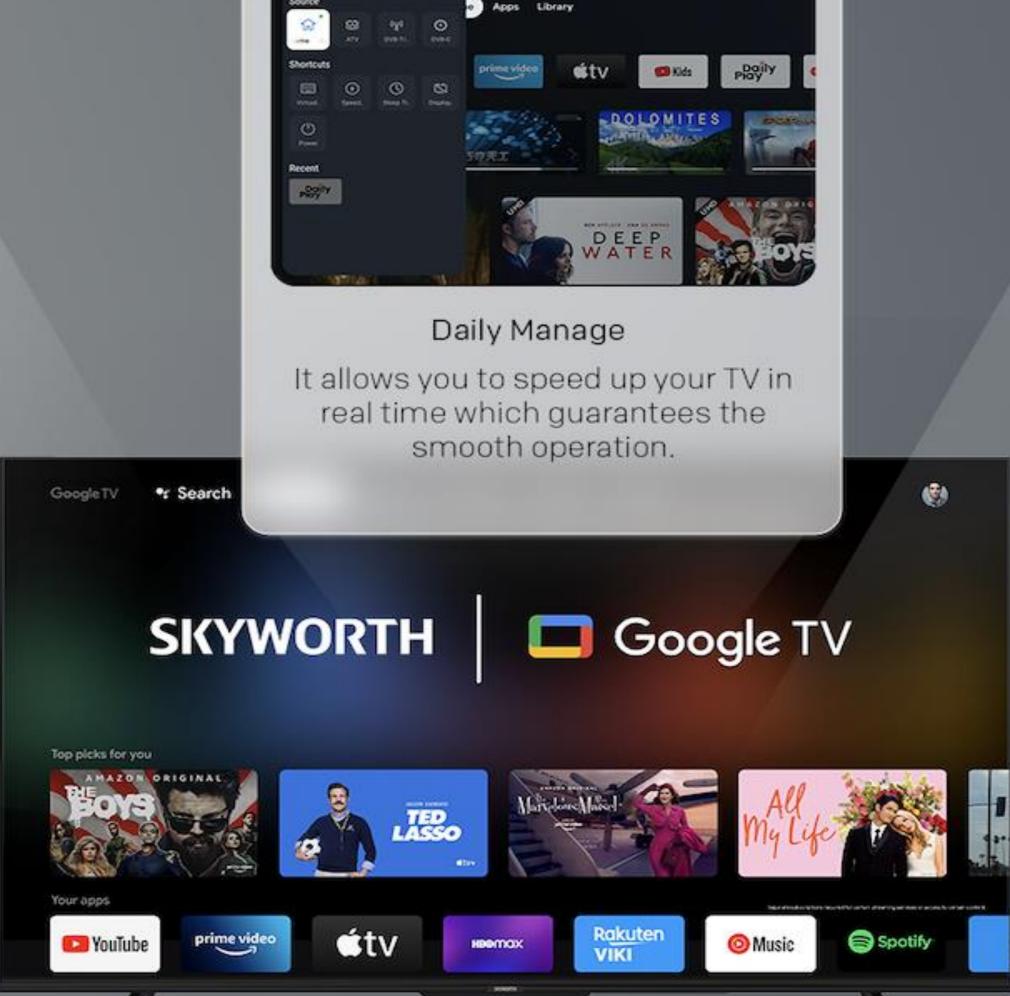

#### Simple Operation

With Daily Family features, SKYWORTH SUE8500 can meet a variety of your needs.