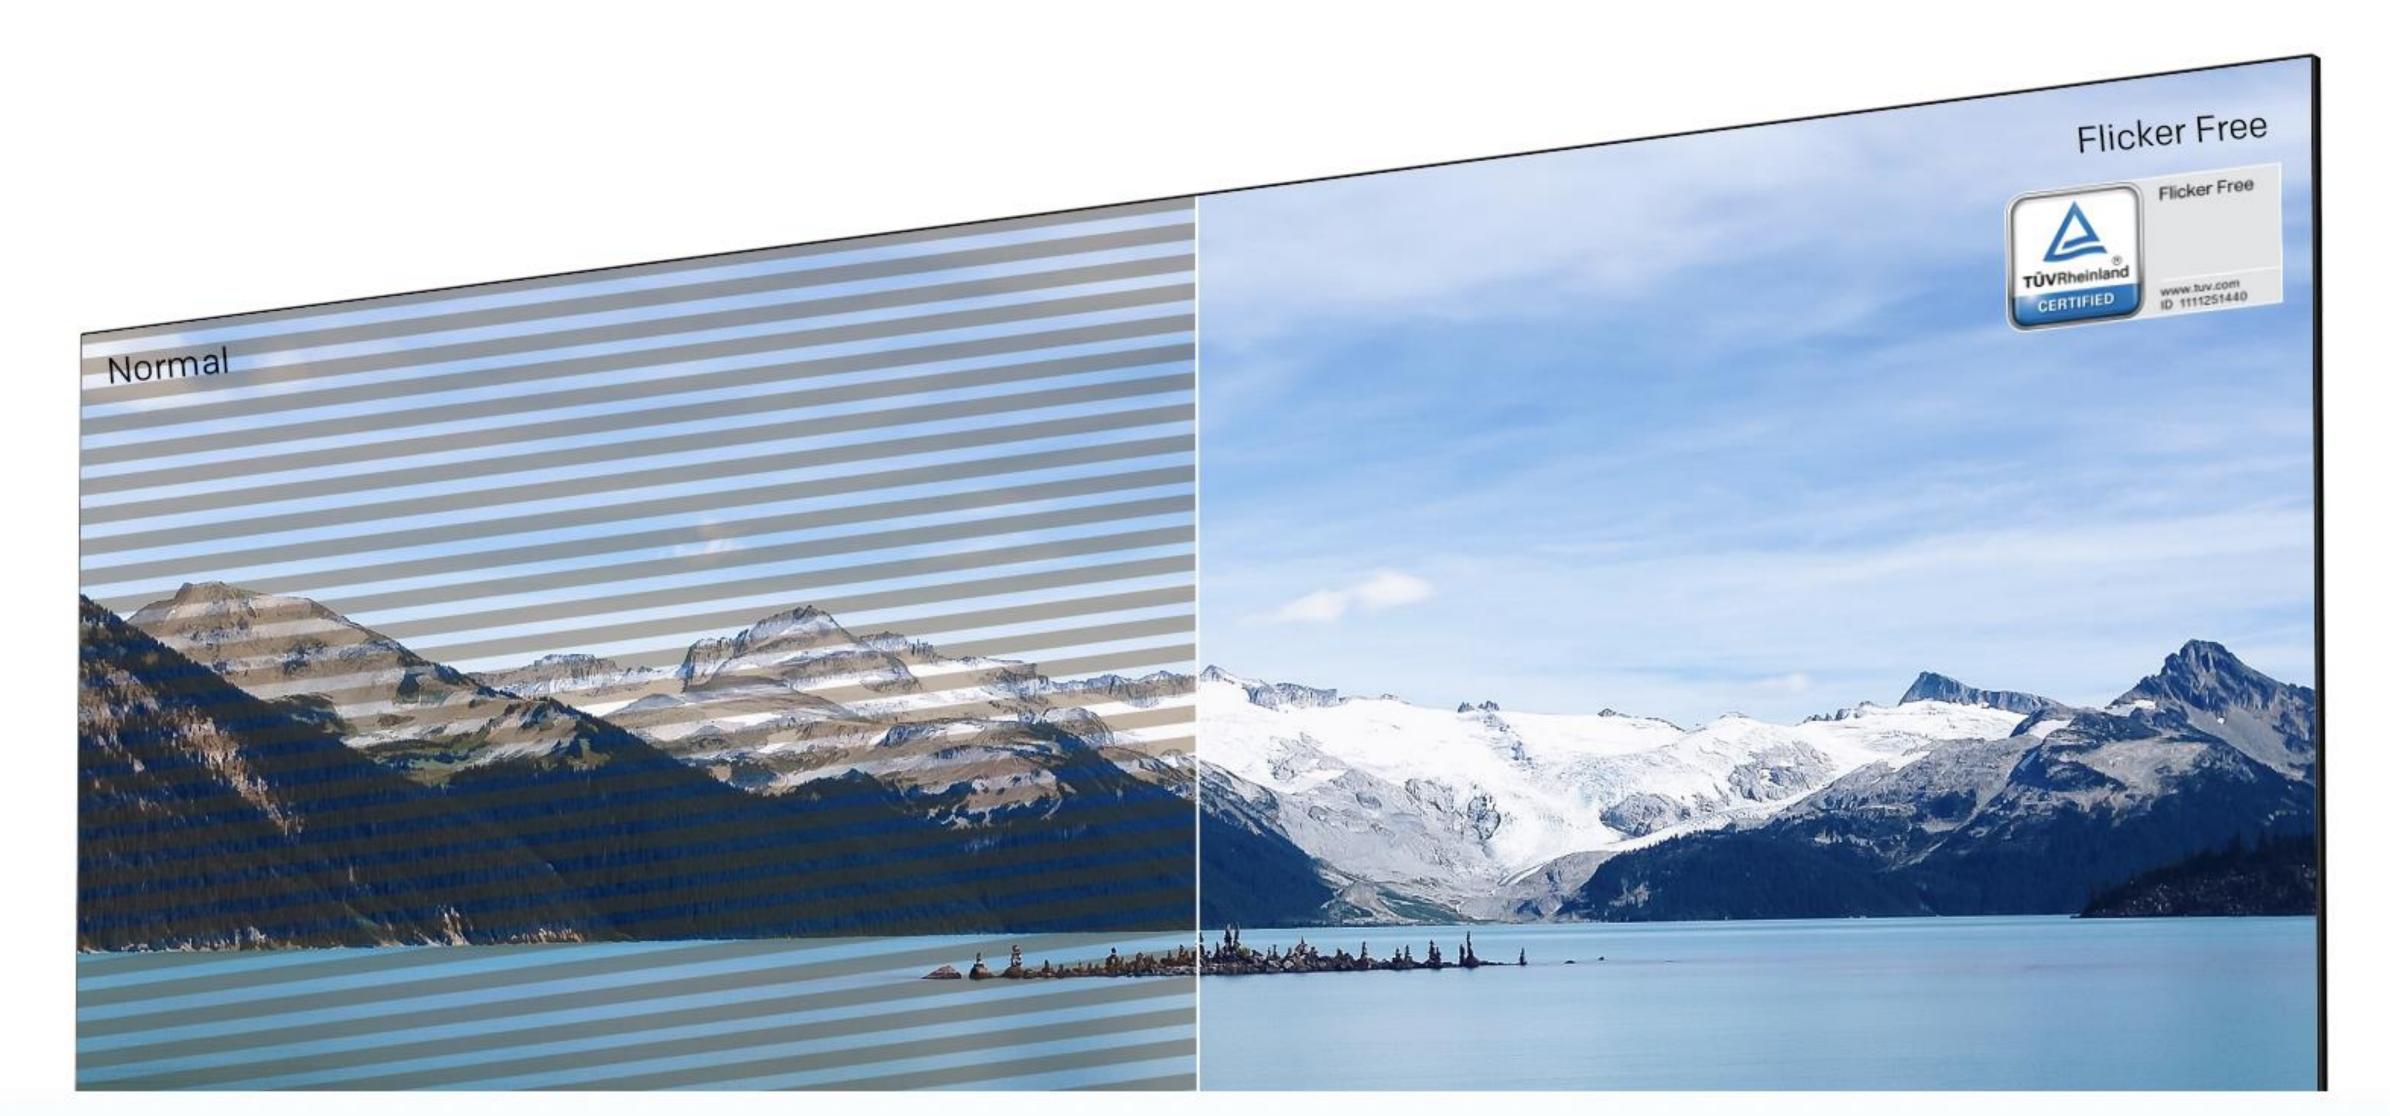

## Viewing without Flicker

Effectively reduces the harm from rapid flickers by adapting direct current backlight to protect your health.