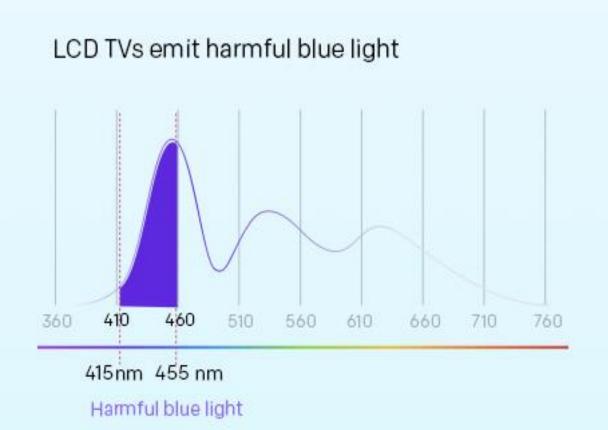

#### Low Blue Light

#### Perfect Your Viewing

SKYWORTH SUE850 adopts special bulbs, which can effectively reduce the emission of harmful blue light in the 415nm-455nm band, to better guard your family's health.