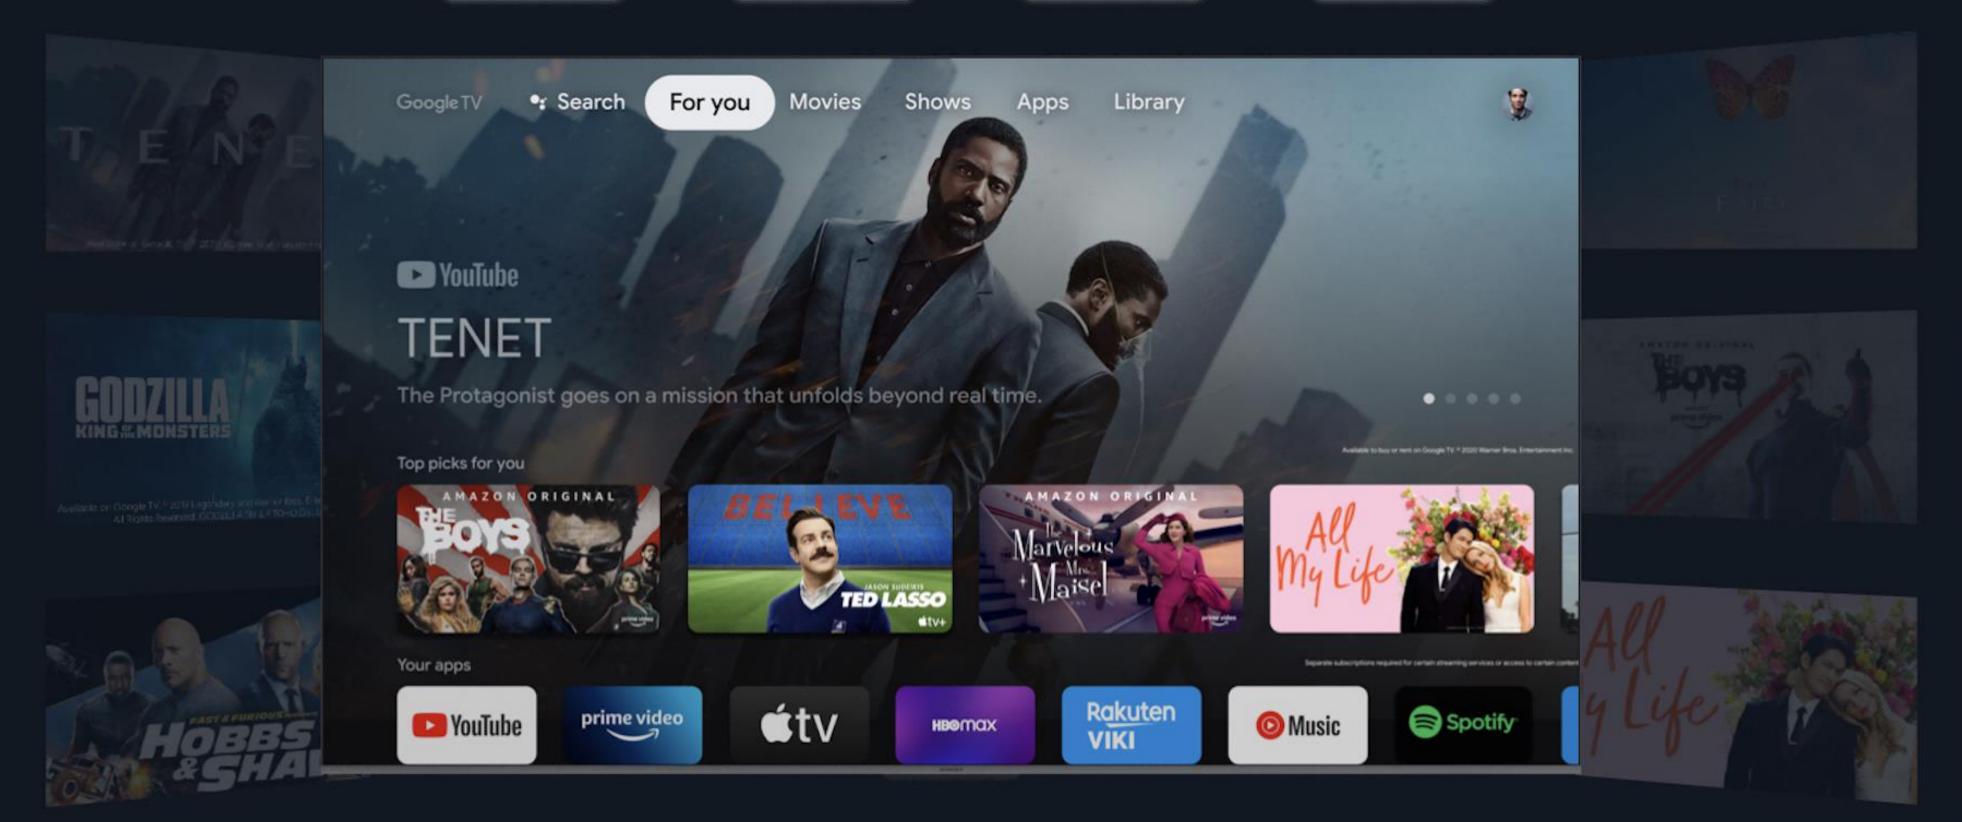

#### Personalize Your TV

Enjoy your favorite movies, music, games, applications and more. Google TV guides you to show what you like based on your history.

#### Enjoy the Resources as You Like

Over 700,000 movies and TV series, millions of songs.