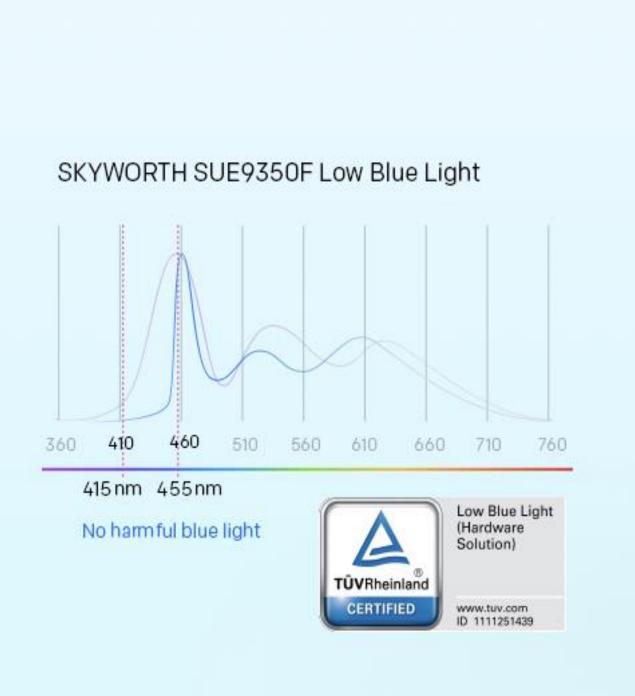

#### Low Blue Light

#### Perfect Your Viewing

SKYWORTH SUE850 adopts special bulbs, which can effectively reduce the emission of harmful blue light in the 415nm-455nm band, to better guard your family's health.