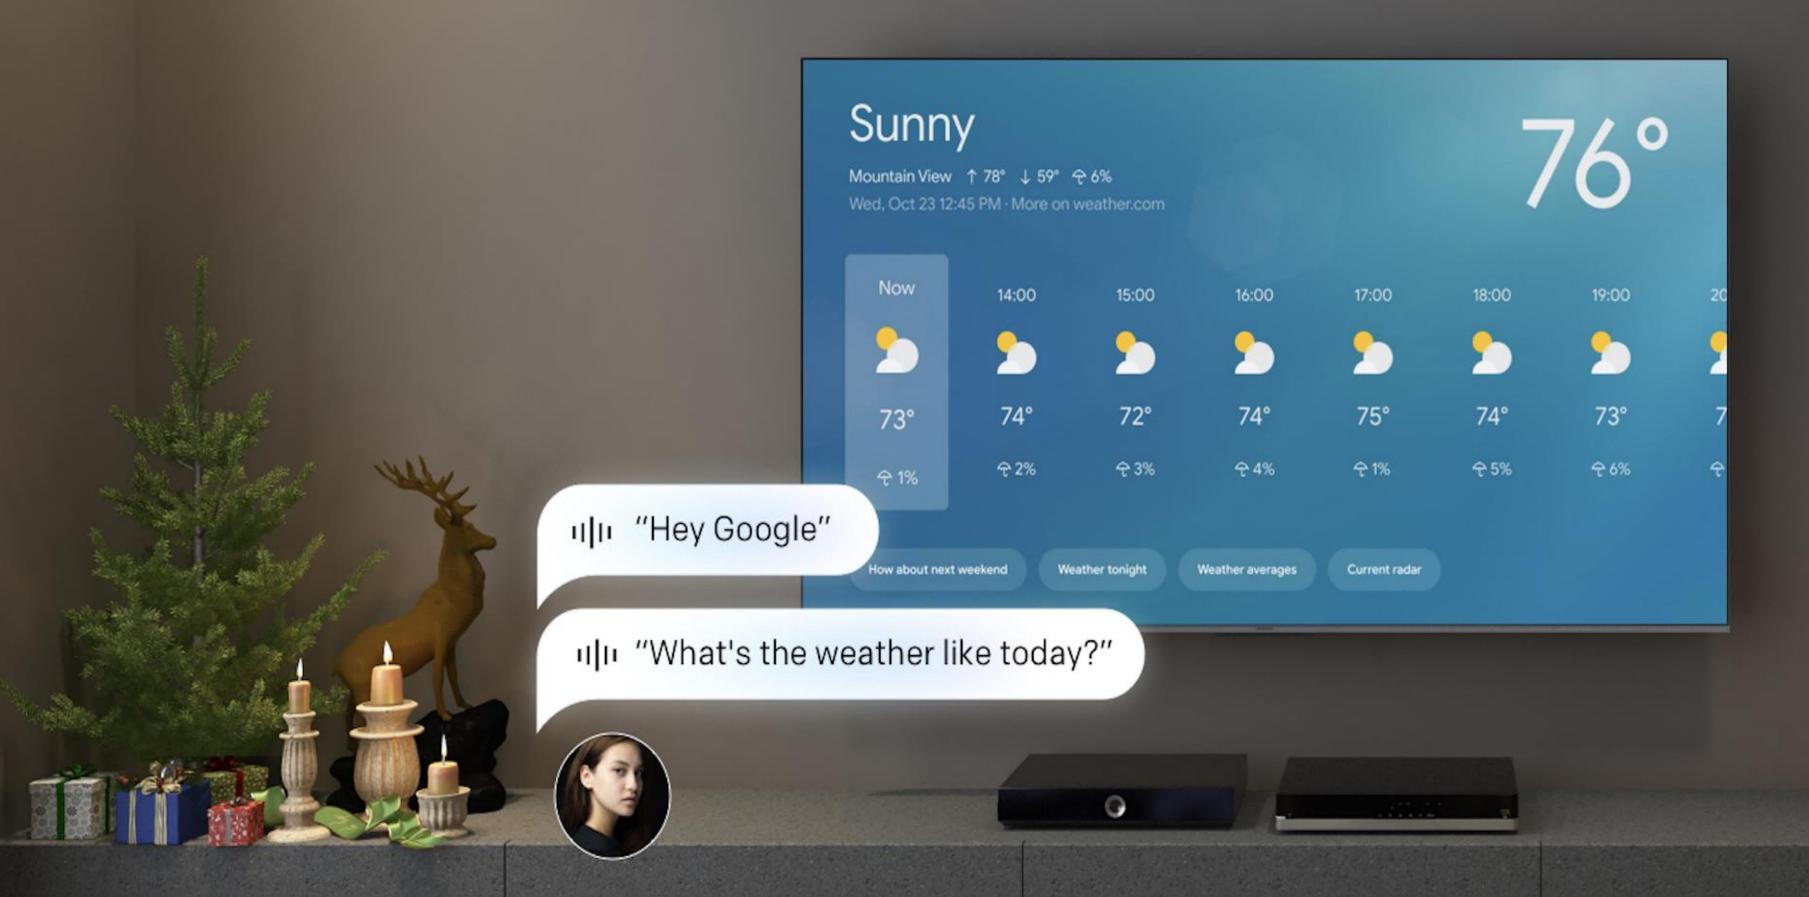

#### Hands Free Voice Control

Search for shows, get recommendations, and even control your TV faster with your voice.

Just say "Hey Google" to start.