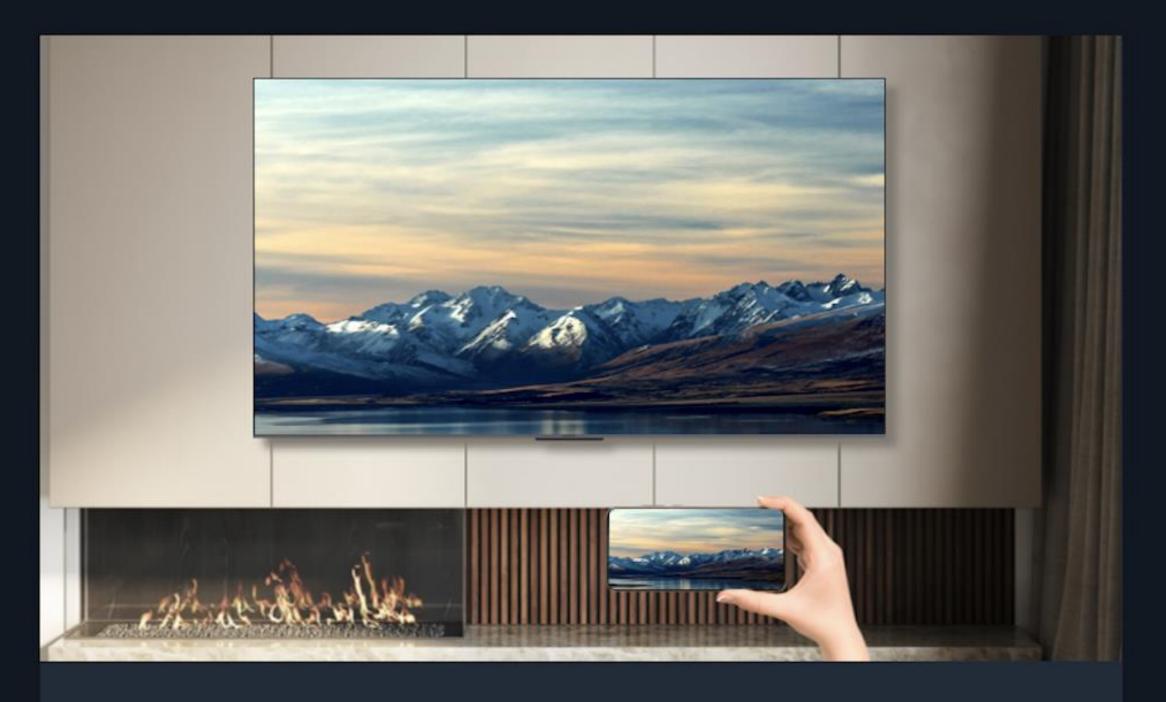

#### A Place to Save Memories

Review memories among your devices via Google photos to find the photos you need. Share your photos and memories via your TV any time.

Chromecast built-in
Stream from Your Device

Easily cast movies, shows, photos, and more from your phone right to your TV.