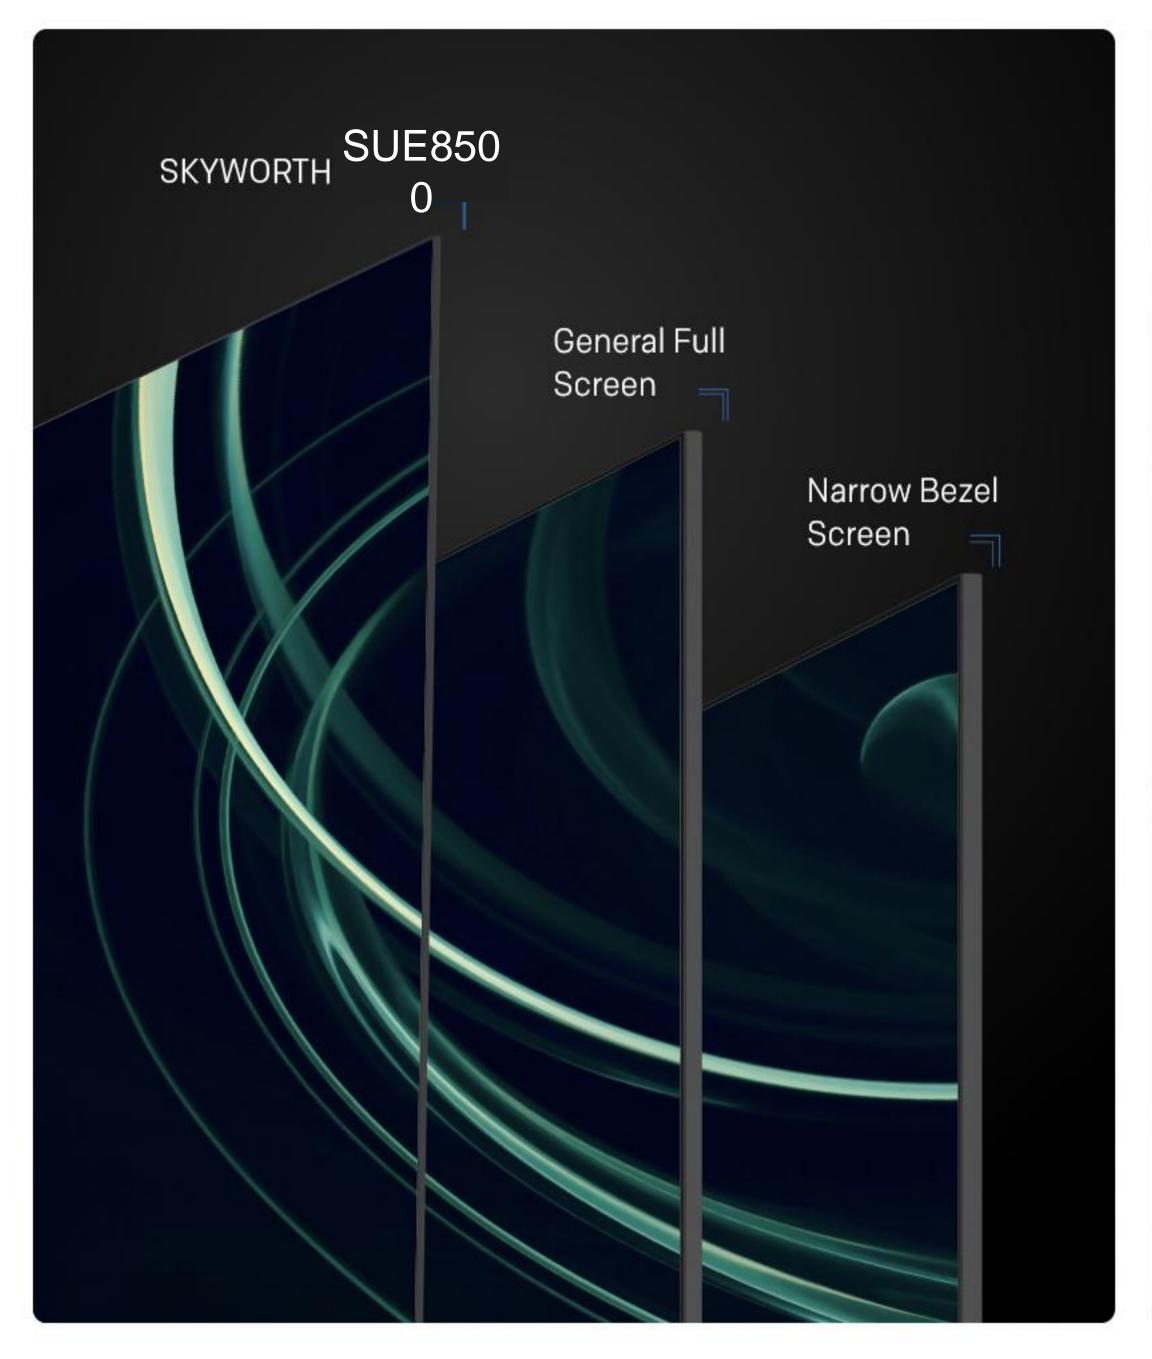

### Expand Your Vision

Boundless Screen 4.0 and "F" shape bending design makes sturdy and durable The Ultra-high screen-to-body ratio design make a larger screen.