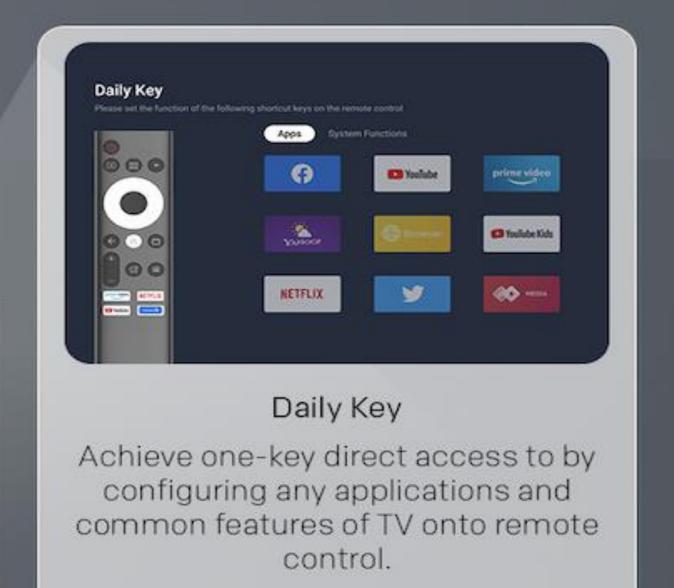

#### Simple Operation

With Daily Family features, SKYWORTH SUE8500 can meet a variety of your needs.